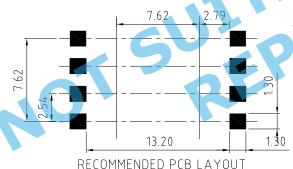

Contact principle: Friction technology

Mounting Type: SMT

Durability: 100.000 cycles min.

Voltage Rating: 30V AC

Current Rating: 1A Max,10uA Min

2.Electrical Specification

Contact Resistance: 50m ohms Max Insulation Resistance: 1000M0hm Min. Dielectrical Withstanding Voltage: 500V AC

R.M.S. 1 Min(Sea Level)

3. Mechanical Specification

Contact Force: 0.2N~0.6N

Data Contact Material: Copper Alloy

Insulation Material: Thermoplastic, UL 94V-0
Data Contacts Plating: Gold Plated Over Nickel

4.SOLDERABILITY

WAVE: NOT APPLICABLE

IR REFLOW: 260°C, 5 SEC. MAX. 🕸

MANUAL SOLDERING: 360°C, 3 SEC. MAX.

5.Environmental Specification

Operating Temperature: -20°C~+70°C

Operating Humidity: 20%~95% RH

NOTES:

1. ACCEPTABLE SIM CARD SIZE SHOULD MEET GSM 11.11

SPECIFICATION REQUIREMENT. 🛆











| ype: CH03-CC   |  |
|----------------|--|
| CH03-CC        |  |
| rawing Number: |  |

| Drawing Number: |           |  |
|-----------------|-----------|--|
| Sheet 1         | of 1      |  |
| Drawing ( )     | E and O E |  |