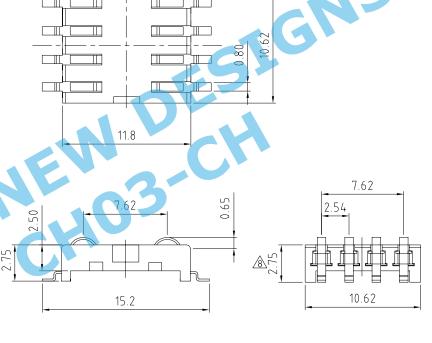

act principle: Friction technology

Mounting Type: SMT

Durability: 100.000 cycles min.

Voltage Rating: 30V AC

Current Rating: 1A Max,10uA Min

2.Electrical Specification

Contact Resistance: 50m ohms Max Insulation Resistance: 1000M0hm Min. Dielectrical Withstanding Voltage: 500V AC

R.M.S. 1 Min(Sea Level)

3. Mechanical Specification

Contact Force: 0.2N~0.6N

Data Contact Material: Copper Alloy

Insulation Material: Thermoplastic, UL 94V-0
Data Contacts Plating: Gold Plated Over Nickel

4.SOLDERABILITY

WAVE: NOT APPLICABLE

IR REFLOW: 260°C, 5 SEC. MAX. 🕸

MANUAL SOLDERING: 360°C, 3 SEC. MAX.

5.Environmental Specification

Operating Temperature: -20°C~+70°C

Operating Humidity: 20%~95% RH

NOTES:

1. ACCEPTABLE SIM CARD SIZE SHOULD MEET GSM 11.11

SPECIFICATION REQUIREMENT. 🛆











| ype: CH03-CC   |  |
|----------------|--|
| CH03-CC        |  |
| rawing Number: |  |

| Drawing Number: |           |  |
|-----------------|-----------|--|
| Sheet 1         | of 1      |  |
| Drawing ( )     | E and O E |  |