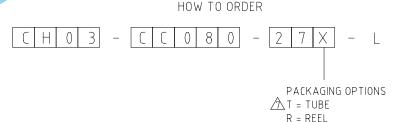

t principle: Friction technology

Mounting Type: SMT

Durability: 100.000 cycles min.

Voltage Rating: 30V AC

Current Rating: 1A Max,10uA Min

2.Electrical Specification

Contact Resistance: 50m ohms Max Insulation Resistance: 1000M0hm Min. Dielectrical Withstanding Voltage: 500V AC

R.M.S. 1 Min(Sea Level)

3. Mechanical Specification

Contact Force: 0.2N~0.6N

Data Contact Material: Copper Alloy

Insulation Material: Thermoplastic, UL 94V-0
Data Contacts Plating: Gold Plated Over Nickel

4.SOLDERABILITY

WAVE: NOT APPLICABLE

IR REFLOW: 260°C, 5 SEC. MAX. 🕸

MANUAL SOLDERING: 360°C, 3 SEC. MAX.

5.Environmental Specification

Operating Temperature: -20°C~+70°C

Operating Humidity: 20%~95% RH

NOTES:

1. ACCEPTABLE SIM CARD SIZE SHOULD MEET GSM 11.11

SPECIFICATION REQUIREMENT. 🛆











| ype: CH03-CC   |  |
|----------------|--|
| CH03-CC        |  |
| rawing Number: |  |

| Drawing Number: |           |  |
|-----------------|-----------|--|
| Sheet 1         | of 1      |  |
| Drawing ( )     | E and O E |  |